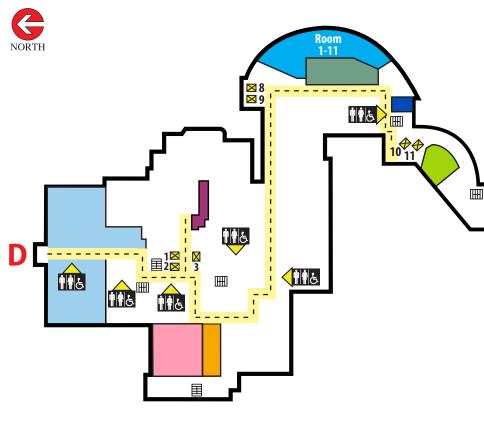

## Lower Level

 $\bigcirc$ Elevators 1, 2, 3: Access to patient rooms 201-221, 301-345, Cafeteria Elevators 8, 9: Access to patient rooms 1-11, 1101-1112, 2201-2222, Cafeteria ÷ i Restrooms Elevators 10, 11: Access to DeBakey Heart Clinic, Cafeteria Stairs m --- Walkway

**D** Dreiling/Schmidt **Cancer Institute** Entrance D Parking Lot D

- Cafeteria Dreiling/Schmidt Cancer Institute Human Resources
  - **Inpatient Rehabilitation Unit** Patient Rooms 1-11

Information

PT/OT Speech **Retail Pharmacy** St. Agnes Converence Rooms Wound Healing and

Hyperbaric Center

Psychiatric Associates, Suite 300

Bickle Pavilion – Progressive Care Unit Patient rooms 2201-2222

Center for Women's Health, Suite 210

- Nephrology Center of Western Kansas Suite 202