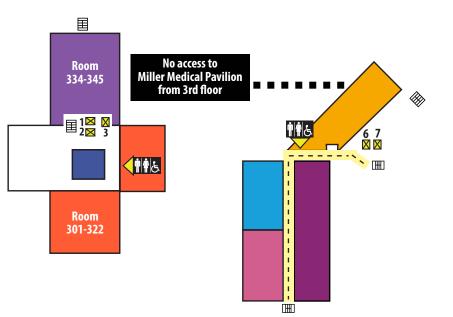

## Lower Level



 $\bigcirc$ Elevators 1, 2, 3: Access to patient rooms 201-221, 301-345, Cafeteria Elevators 8, 9: Access to patient rooms 1-11, 1101-1112, 2201-2222, Cafeteria ÷ i Restrooms Elevators 10, 11: Access to DeBakey Heart Clinic, Cafeteria Stairs m --- Walkway

**D** Dreiling/Schmidt **Cancer Institute** Entrance D Parking Lot D

- Cafeteria Dreiling/Schmidt Cancer Institute Human Resources
  - **Inpatient Rehabilitation Unit** Patient Rooms 1-11

Information

PT/OT Speech **Retail Pharmacy** St. Agnes Converence Rooms Wound Healing and

Hyperbaric Center











Psychiatric Associates, Suite 300

Bickle Pavilion – Progressive Care Unit Patient rooms 2201-2222

Center for Women's Health, Suite 210

- Nephrology Center of Western Kansas Suite 202