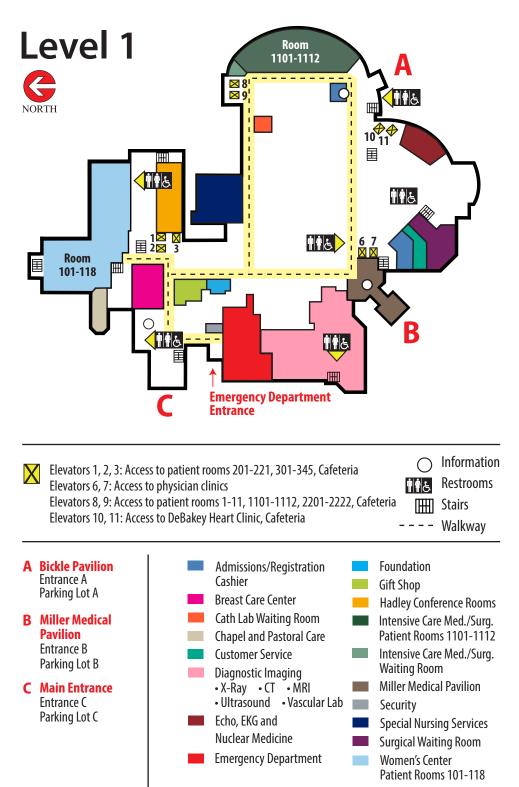

## Lower Level

 $\bigcirc$ Elevators 1, 2, 3: Access to patient rooms 201-221, 301-345, Cafeteria Elevators 8, 9: Access to patient rooms 1-11, 1101-1112, 2201-2222, Cafeteria ÷ i Restrooms Elevators 10, 11: Access to DeBakey Heart Clinic, Cafeteria Stairs m --- Walkway