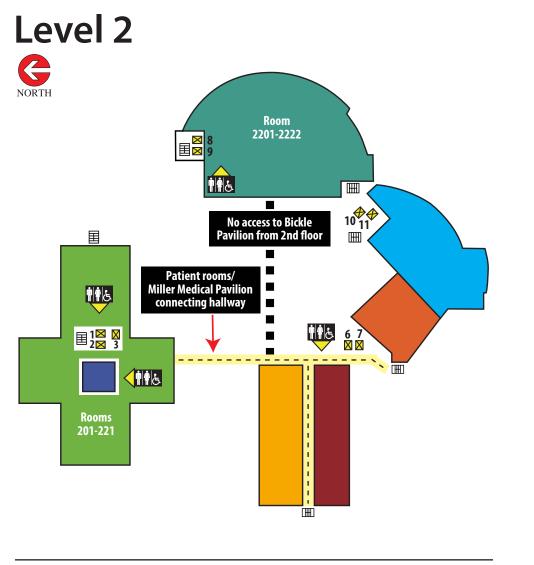

## Lower Level

 $\bigcirc$ Elevators 1, 2, 3: Access to patient rooms 201-221, 301-345, Cafeteria Elevators 8, 9: Access to patient rooms 1-11, 1101-1112, 2201-2222, Cafeteria ÷ i Restrooms Elevators 10, 11: Access to DeBakey Heart Clinic, Cafeteria Stairs m --- Walkway