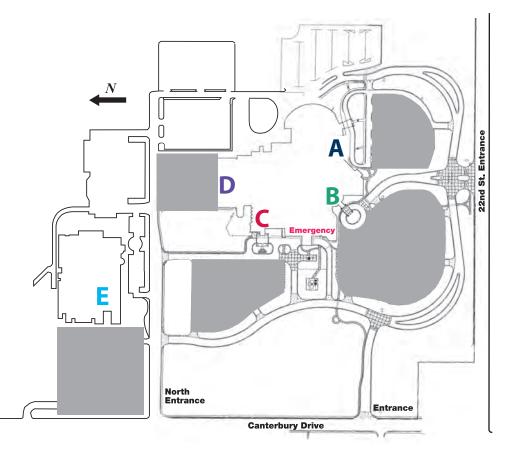

# HAYSMED Parking and Entrance Map

## HaysMed 2220 Canterbury Drive

#### **Entrance A: Bickle Pavilion**

Cardiothoracic Surgery DeBakey Heart Clinic DeBakey Heart Institute Cath Labs Non-Invasive Cardiology Echo, EKG and Nuclear Medicine Inpatient Rehabilitation Unit Intensive Care Unit Medical Pavilion Pharmacy (Retail) Progressive Care Unit Special Nursing Services Wound Healing and Hyperbaric

## **Entrance B: Miller Pavilion**

Center for Women's Health Ear, Nose and Throat Eye Specialists Associated, PA Medical Specialists Nephrology Center of Western KS Outpatient Surgery Pain Management Pediatric Center Phlebotomy Psychiatric Associates Pulmonology Associates of Hays Western KS Urological Associates X-ray (Imaging)

## Entrance C: Main Entrance

Acute Care Unit Breast Care Center Hospice and Palliative Care Medical Progressive Care Unit Special Nursing Services Surgical Unit

#### Entrance D:

Dreiling/Schmidt Cancer Institute

## Entrance E:

Cardiac Rehab Orthopedic Clinic Outpatient Physical Therapy Pain Management Clinic Sleep and Neurodiagnostic Institute Southwind Surgical

Call 855-429-7633 or visit haysmed.com.