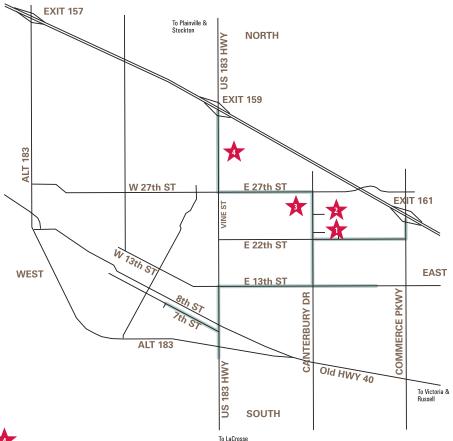

## HAYSMED Location Map

## HaysMed 🗡 2220 Canterbury Drive

## Family Medicine 2509 Canterbury Drive

Convenient Care Walk-In Clinic 🛧 3216 Vine, Suite 20 | Big Creek Crossing